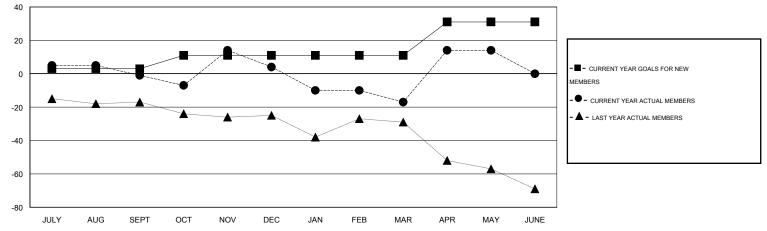

## GMT: John Muller

| LOCATION A | USTRALIA |
|------------|----------|
|------------|----------|

| GMT: John Mul         | ller             |                     | LOCATIO                    | N AUSTRALI                  | A             |                    |                                  |                              | GMT CA 7                    |
|-----------------------|------------------|---------------------|----------------------------|-----------------------------|---------------|--------------------|----------------------------------|------------------------------|-----------------------------|
| Clubs                 |                  |                     |                            |                             |               |                    | Members                          |                              |                             |
| RESULTS FOR 2013-2014 |                  |                     |                            | RESULTS FOR 2013-2014       |               |                    |                                  |                              |                             |
| QUARTER               | NEW CLUB<br>GOAL | ACTUAL NEW<br>CLUBS | ACTUAL<br>DROPPED<br>CLUBS | ACTUAL NET<br>GAIN/<br>LOSS | QUARTER       | NEW MEMBER<br>GOAL | ACTUAL TOTAL<br>MEMBERS<br>ADDED | ACTUAL<br>DROPPED<br>MEMBERS | ACTUAL NET<br>GAIN/<br>LOSS |
| JULY/AUG/SEPT         | 0                | 0                   | 0                          | 0                           | JULY/AUG/SEPT | 3                  | 45                               | 46                           | -1                          |
| OCT/NOV/DEC           | 0                | 0                   | 0                          | 0                           | OCT/NOV/DEC   | 8                  | 54                               | 49                           | 5                           |
| JAN/FEB/MAR           | 0                | 0                   | 0                          | 0                           | JAN/FEB/MAR   | 0                  | 34                               | 55                           | -21                         |
| APR/MAY/JUNE          | 1                | 1                   | 0                          | 1                           | APR/MAY/JUNE  | 20                 | 59                               | 28                           | 31                          |