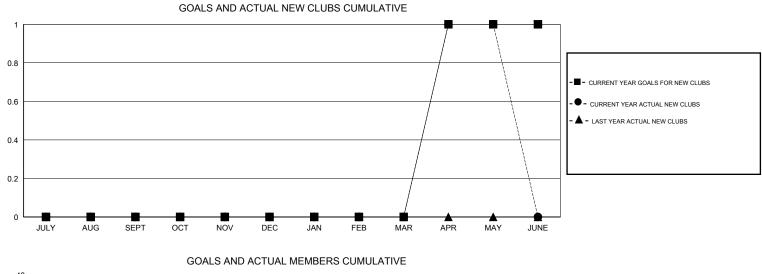

## GMT: John Muller

| LOCATION A | USTRALIA |
|------------|----------|
|------------|----------|

| GMT: John Mul         | ller             |                     | LOCATIO                    | N AUSTRALI                  | A             |                    |                                  |                              | GMT CA 7                    |
|-----------------------|------------------|---------------------|----------------------------|-----------------------------|---------------|--------------------|----------------------------------|------------------------------|-----------------------------|
| Clubs                 |                  |                     |                            |                             |               |                    | Members                          |                              |                             |
| RESULTS FOR 2013-2014 |                  |                     |                            | RESULTS FOR 2013-2014       |               |                    |                                  |                              |                             |
| QUARTER               | NEW CLUB<br>GOAL | ACTUAL NEW<br>CLUBS | ACTUAL<br>DROPPED<br>CLUBS | ACTUAL NET<br>GAIN/<br>LOSS | QUARTER       | NEW MEMBER<br>GOAL | ACTUAL TOTAL<br>MEMBERS<br>ADDED | ACTUAL<br>DROPPED<br>MEMBERS | ACTUAL NET<br>GAIN/<br>LOSS |
| JULY/AUG/SEPT         | 0                | 0                   | 0                          | 0                           | JULY/AUG/SEPT | 3                  | 45                               | 46                           | -1                          |
| OCT/NOV/DEC           | 0                | 0                   | 0                          | 0                           | OCT/NOV/DEC   | 8                  | 54                               | 49                           | 5                           |
| JAN/FEB/MAR           | 0                | 0                   | 0                          | 0                           | JAN/FEB/MAR   | 0                  | 34                               | 55                           | -21                         |
| APR/MAY/JUNE          | 1                | 1                   | 0                          | 1                           | APR/MAY/JUNE  | 20                 | 59                               | 28                           | 31                          |